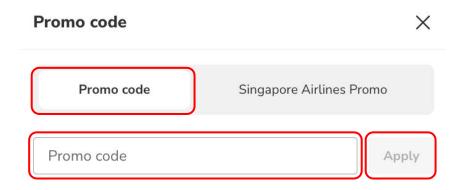

## Step 4:

Select 'Promo Code' on the checkout page.

You will need to create or log in to your Pelago Account to apply your gift card.

| Promo code | $\rightarrow$ |
|------------|---------------|
|            |               |

## Step 5:

Under 'Promo Code,' enter the XX-digit alphanumeric code and click 'Apply'.

To confirm the gift card has been applied, check that the deducted amount appears in your total on the right side of the page.